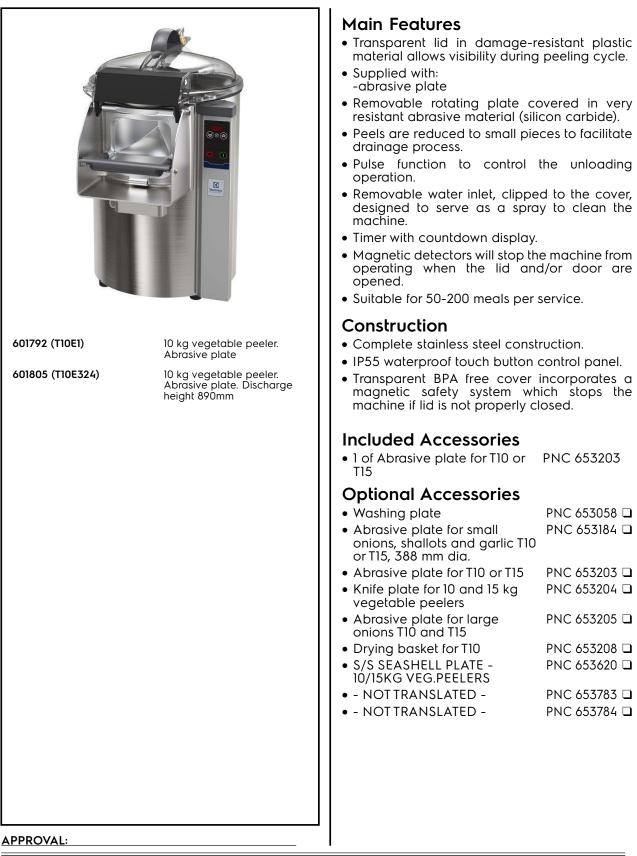

Peelers Vegetable Peeler, 10 kg - Abrasive Plate

ITEM #

SIS #

AIA #

<u>MODEL #</u> NAME #

www.electroluxprofessional.com

## Electrolux PROFESSIONAL

Peelers Vegetable Peeler, 10 kg - Abrasive Plate

Peelers Vegetable Peeler, 10 kg - Abrasive Plate

The company reserves the right to make modifications to the products without prior notice. All information correct at time of printing.