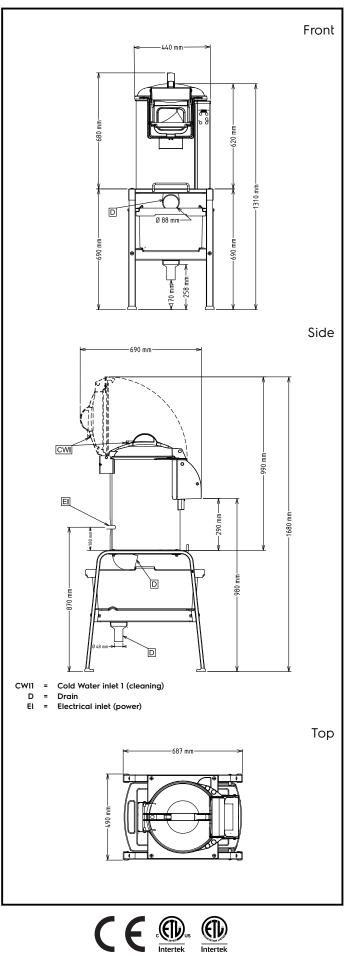

## Electric

| 220-240 V/1N ph/50/60 Hz<br>200-240/380-440 V/3<br>ph/50/60 Hz<br>0.37 kW<br>0.37 kW |
|--------------------------------------------------------------------------------------|
|                                                                                      |
| 160 kg/hour<br>10 litres                                                             |
|                                                                                      |
| 440 mm<br>690 mm<br>680 mm<br>48 kg<br>46 kg                                         |
|                                                                                      |